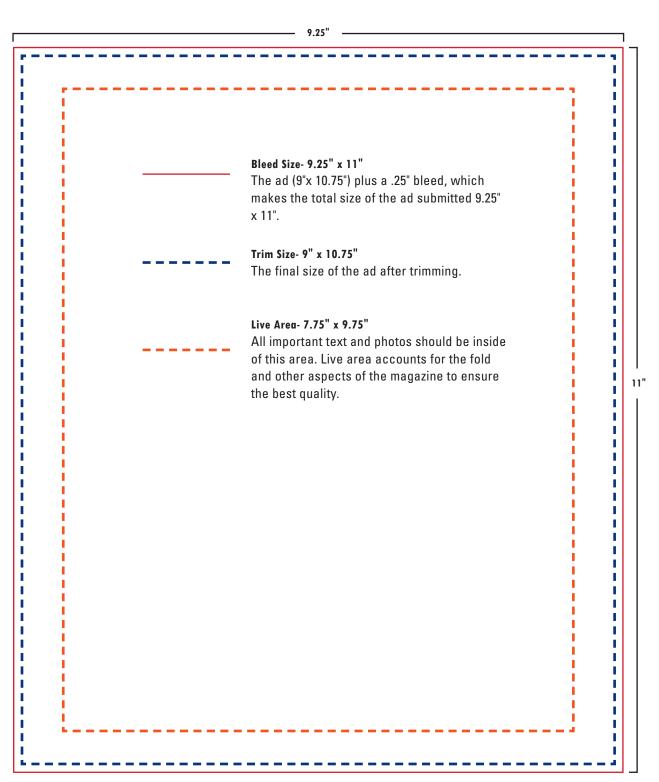

## **Dimensions & Details**

Full Spread 18.25" x 11" bleed size 18" x 10.75" trim size 17" x 9.75" live area

Full Page 9.25" x 11" bleed size 9" x 10.75" trim size 7.75" x 9.75" live area

Two Thirds 5.083" x 9.75" non-bleed only

# Full-Page Template

More Templates Available Upoon Request